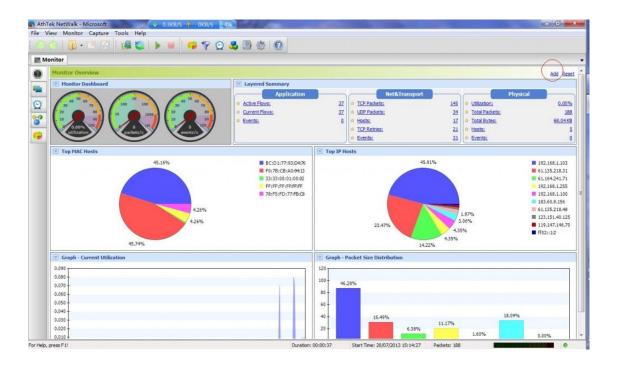

AthTek NetWalk Enterprise Edition is a comprehensive network monitor which can detect, diagnose and resolve network performance problems safely. It doesn't like many other network monitor tool, AthTek NetWalk has a graphical interface which is integration of various network monitoring reports. You can find many key items in network management in the interface. All these diagrams are flexible and customizable. With this detailed network traffic report, you can easily know the traffic status of your network. In one word, AthTek NetWalk Enterprise Edition is exactly the software for business owners to detect, diagnose and resolve network performance problems. It will guarantee the income and the brand promotion.