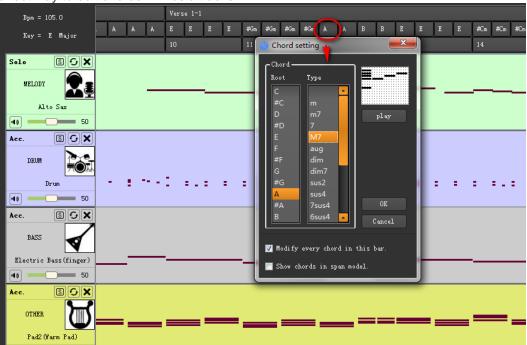

\* Support to modify chords directly on the main panel.

Click on any chord on DigiBand's panel, you would be able to edit the chord directly. It provides a

#### direct way to edit chords in music tracks.