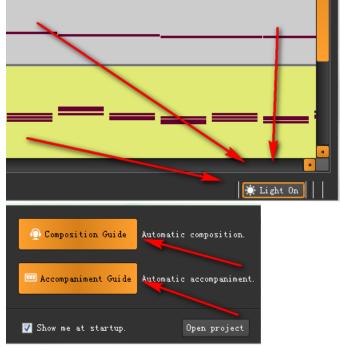

### \* Support dark interface and highlighted buttons;

Actually you can say that it's the new interface of AthTek DigiBand. Click on the button on bottom right corner, you would be able to switch the interface to dark or light. Also you probably find that some buttons have been highlighted on the panels of AthTek DigiBand. The highlighted buttons show you those MUST select buttons in using.