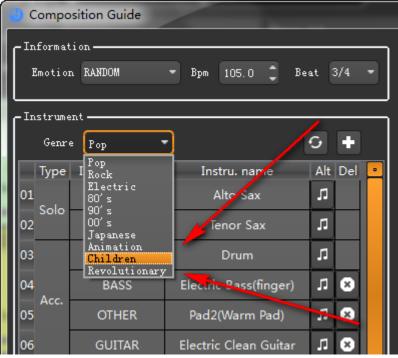

### \* Add new genres to database;

New genres have been added into AthTek DigiBand. You would be able to use Children or Revolution in Genre.