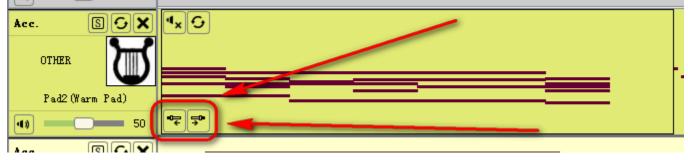

#### \* Support fine adjustment when editing tracks;

With AthTek DigiBand V1.6, you would be able to partly modify a track. You can edit any bar in the track separately. Click on the icons you would be able to select multiple bars for editing.