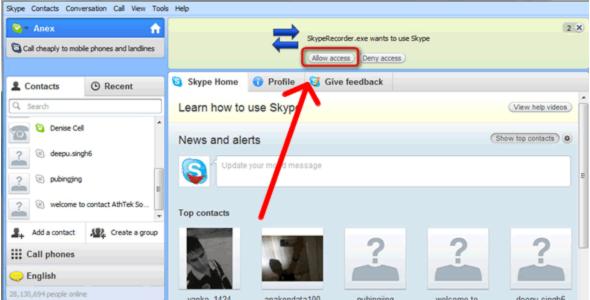

Run Skype, then you will be asked to allow the recorder's access to Skype.

Then your Skype recorder will be connected to Skype. You would be able to see your Skype name on top left of AthTek Skype Recorder. Click the [Register] link on top right corner and you will access the