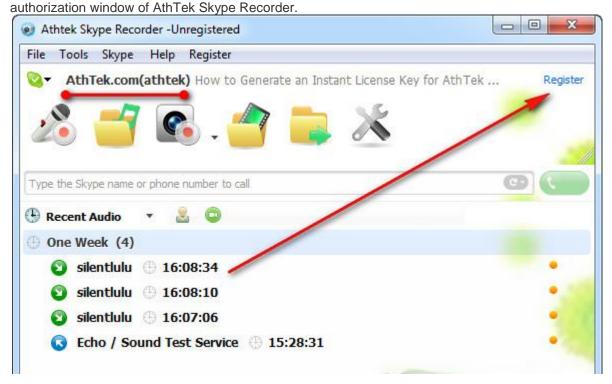

Run Skype, then you will be asked to allow the recorder's access to Skype.

Then your Skype recorder will be connected to Skype. You would be able to see your Skype name on top left of AthTek Skype Recorder. Click the [Register] link on top right corner and you will access the