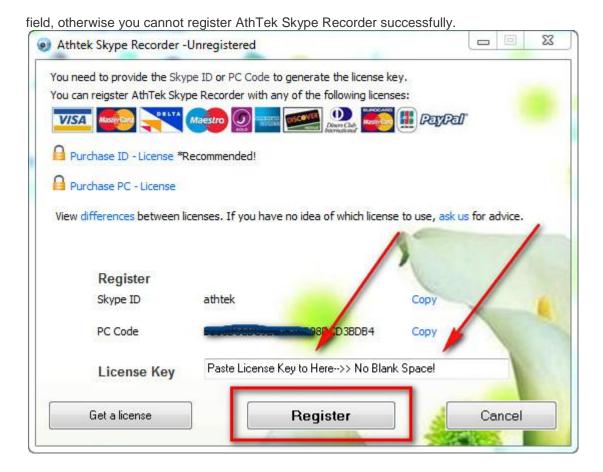

In the authorization window, please input the license key to the key field and click [Register] button to license your <u>AthTek Skype Recorder</u>. Please note that there should be no blank space existing in the key