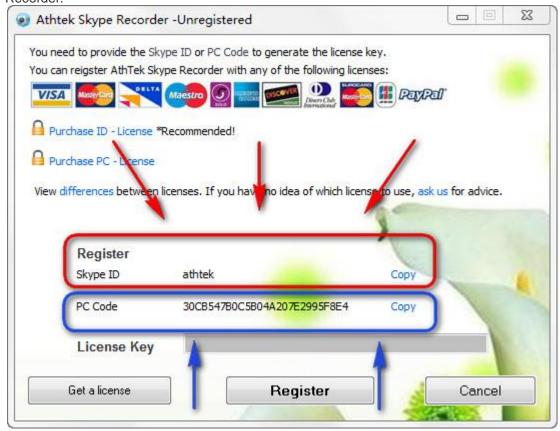

payment. You can find exactly your Skype ID in the registration window of AthTek Skype Recorder.

## PC-License:

PC-License is generated by a PC Code and the license will be associated to the PC. Every PC device has an exclusive MAC address. With an encryption process, AthTek Skype Recorder convert an MAC address to a PC Code. This means PC Code represents the MAC address of a computer and it is exclusive like MAC address. PC-License is based on PC Code. With a PC-License, you can use AthTek Skype Recorder to record calls from multiple Skype accounts on the computer, no additional fee will be charged. Buyers will be asked to fill in the PC Code to generate a license after payment. You can find exactly your PC Code in the registration window of AthTek Skype Recorder.